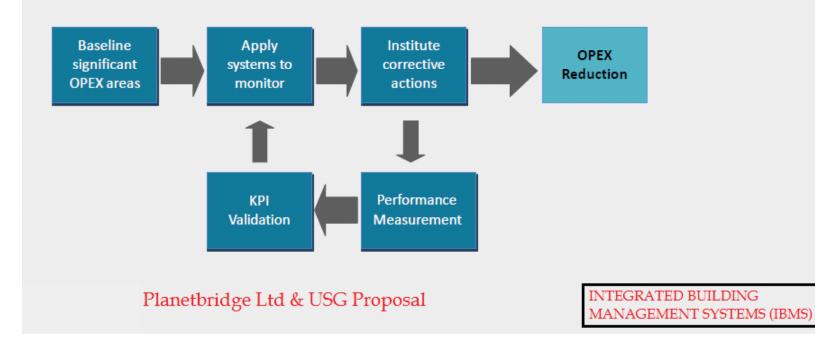

## **BASELINE TO OPEX EFFICIENCY**

Operations, performance monitoring and fault isolation can only be achieved through clear visibility by applying appropriately placed corrective actions.

Planetbridge Ltd & USG Proposal