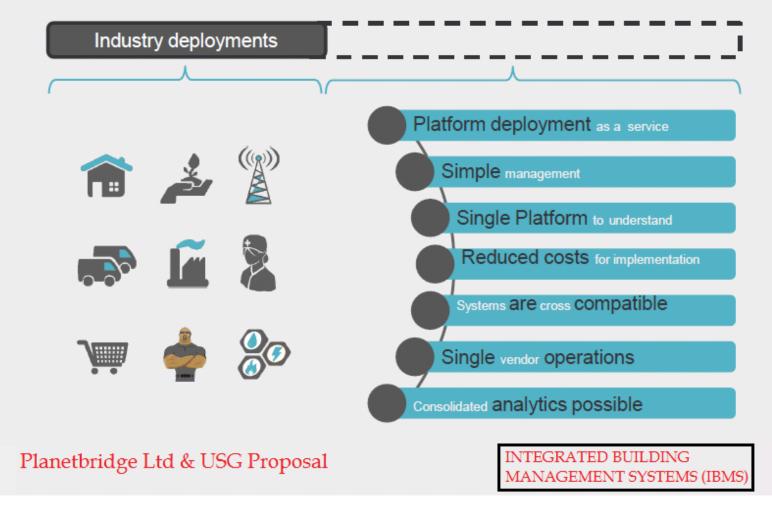

### WE SERVE THE FOLLOWING FIVE PRIME END-MARKET SEGMENTS

USG applies key focus to the "common denominator" across multiple industries

Utilities (Electricity/Water/Gas) Smart Meters & AMI Remote Telco Sites Office Buildings & Complex Emergency Response

## **USG VALUE PROPOSITION**

Engineering smart modules, sensors and integrated solutions for a cross-industry Platform