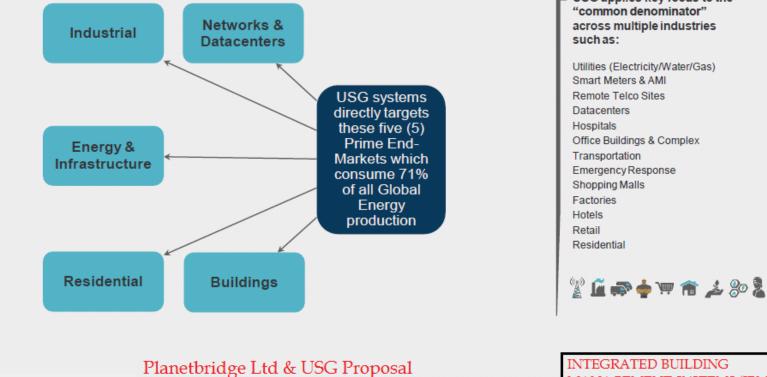

### WE SERVE THE FOLLOWING FIVE PRIME END-MARKET SEGMENTS

USG applies key focus to the "common denominator" across multiple industries

Utilities (Electricity/Water/Gas) Smart Meters & AMI Remote Telco Sites Office Buildings & Complex Emergency Response