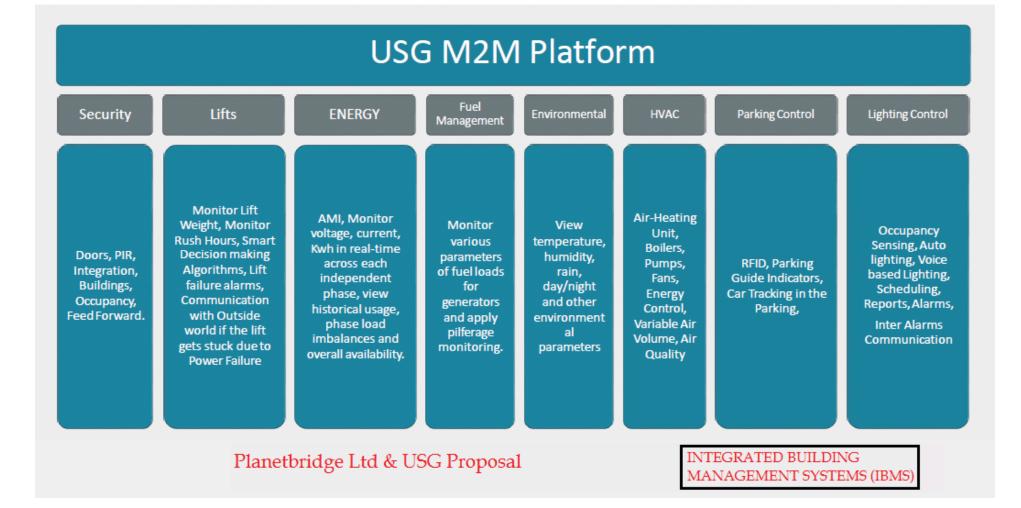

While managing the building systems, our automation system ensures the operational performance of the facility as well as the comfort and safety of building occupants.

Power monitoring Security Card and keypad access Fire alarm system Elevators/escalators Plumbing and water Chillers Boilers Air Handling Units (AHUs) Roof-top Units (RTUs) Fan Coil Units (FCUs) Heat Pump Units (HPUs) Variable Air Volume boxes

### USG PLATFORM EXTENDS CROSS-INDUSTRY FUNCTIONALITY

Energy input vs. Energy usage is one of the most import key OpEx concerns for any industry