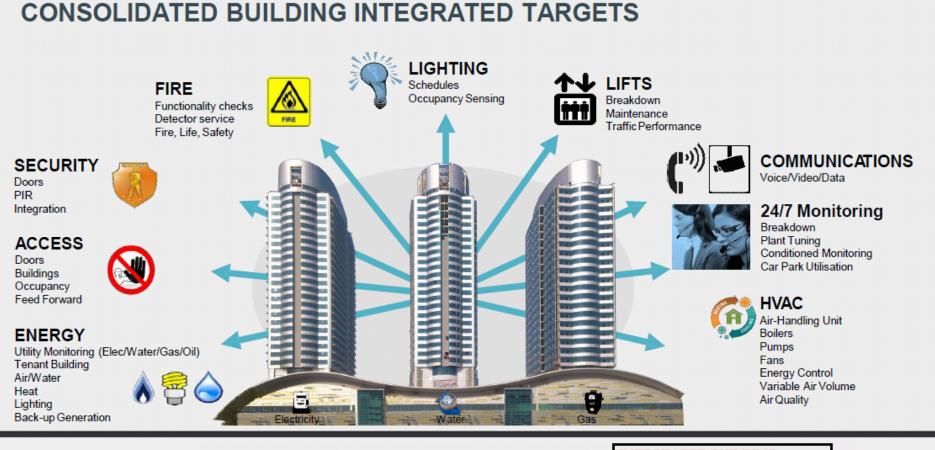

#### INTEGRATED BUILDING MANAGEMENT SYSTEMS (IBMS)

USG engineers high performance Integrated Building Management Systems (IBMS) which are centralized, interlinked networks of hardware and software. Such systems monitor and control the environment in commercial, industrial, and institutional facilities.

We provide critical knowledge to empower and responsibly manage various building systems through a comprehensive holistic view of a building, how the building functions and operates, and who will occupy the space.

While managing the building systems, our automation system ensures the operational performance of the facility as well as the comfort and safety of building occupants.

Power monitoring Security Card and keypad access Fire alarm system Elevators/escalators Plumbing and water Chillers Boilers Air Handling Units (AHUs) Roof-top Units (RTUs) Fan Coil Units (FCUs) Heat Pump Units (HPUs) Variable Air Volume boxes