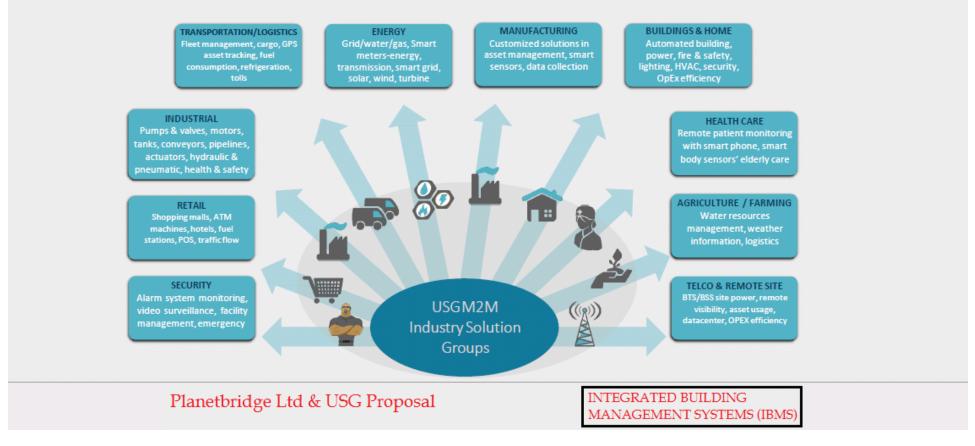

### USG PLATFORM EXTENDS CROSS-INDUSTRY FUNCTIONALITY

Energy input vs. Energy usage is one of the most import key OpEx concerns for any industry