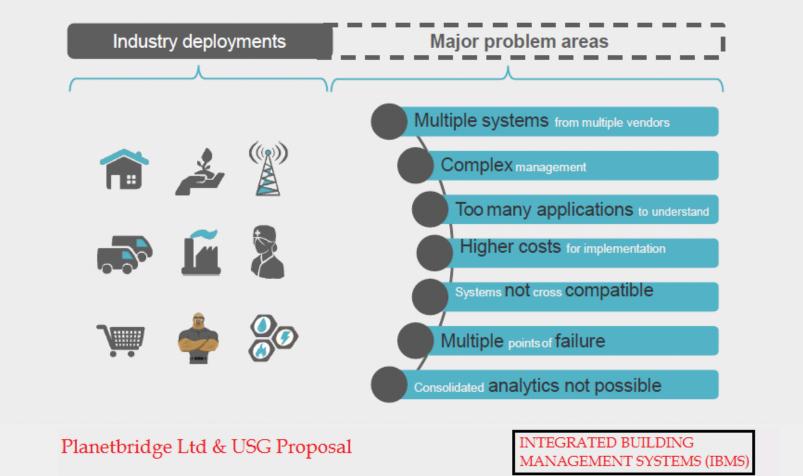

## **PROBLEM WITH CURRENT SYSTEMS**

Systems are isolated and non-crossfunctional

# **USG'S RESPONSE TO CURRENT DEPLOYMENTS**

Individual systems and applications along with sensory elements consolidated into a Platform