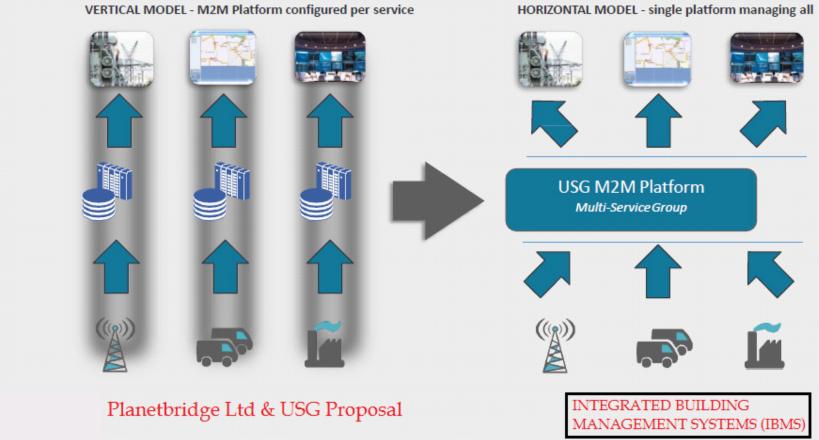

## **PROBLEM WITH CURRENT SYSTEMS**

Systems are isolated and non-crossfunctional

# **USG'S RESPONSE TO CURRENT DEPLOYMENTS**

Individual systems and applications along with sensory elements consolidated into a Platform

## SERVICE CONSOLIDATION

Horizontal Enablement: allowing a single platform to manage multiple services

HORIZONTAL MODEL - single platform managing all